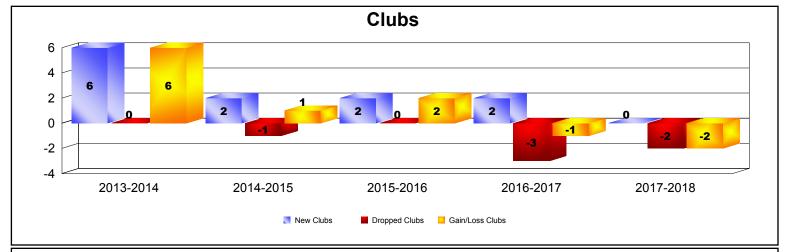

| Year      | New<br>Clubs | Dropped<br>Clubs | Gain/<br>Loss<br>Clubs | New<br>Members | Charter<br>Members | Reinstate<br>Members | Transfer<br>Members | Total<br>Member<br>Added | Total<br>Members<br>Dropped | Gain/<br>Loss<br>Members |
|-----------|--------------|------------------|------------------------|----------------|--------------------|----------------------|---------------------|--------------------------|-----------------------------|--------------------------|
| 2013-2014 | 6            | 0                | 6                      | 445            | 165                | 9                    | 21                  | 640                      | -441                        | 199                      |
| 2014-2015 | 2            | -1               | 1                      | 204            | 48                 | 2                    | 8                   | 262                      | -310                        | -48                      |
| 2015-2016 | 2            | 0                | 2                      | 479            | 67                 | 4                    | 31                  | 581                      | -570                        | 11                       |
| 2016-2017 | 2            | -3               | -1                     | 367            | 52                 | 1                    | 27                  | 447                      | -414                        | 33                       |
| 2017-2018 | 0            | -2               | -2                     | 329            | 1                  | 9                    | 37                  | 376                      | -516                        | -140                     |
| Average   | 2            | -1               | 1                      | 365            | 67                 | 5                    | 25                  | 461                      | -450                        | 11                       |