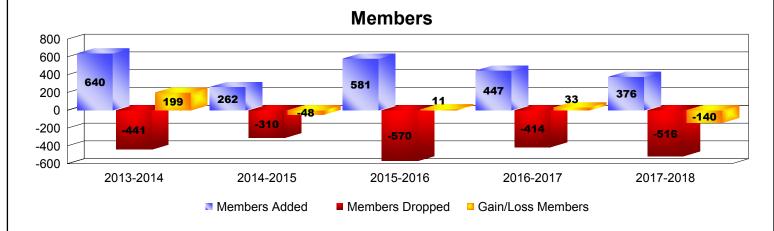

| Year      | New<br>Clubs | Dropped<br>Clubs | Gain/<br>Loss<br>Clubs | New<br>Members | Charter<br>Members | Reinstate<br>Members | Transfer<br>Members | Total<br>Member<br>Added | Total<br>Members<br>Dropped | Gain/<br>Loss<br>Members |
|-----------|--------------|------------------|------------------------|----------------|--------------------|----------------------|---------------------|--------------------------|-----------------------------|--------------------------|
| 2013-2014 | 6            | 0                | 6                      | 445            | 165                | 9                    | 21                  | 640                      | -441                        | 199                      |
| 2014-2015 | 2            | -1               | 1                      | 204            | 48                 | 2                    | 8                   | 262                      | -310                        | -48                      |
| 2015-2016 | 2            | 0                | 2                      | 479            | 67                 | 4                    | 31                  | 581                      | -570                        | 11                       |
| 2016-2017 | 2            | -3               | -1                     | 367            | 52                 | 1                    | 27                  | 447                      | -414                        | 33                       |
| 2017-2018 | 0            | -2               | -2                     | 329            | 1                  | 9                    | 37                  | 376                      | -516                        | -140                     |
| Average   | 2            | -1               | 1                      | 365            | 67                 | 5                    | 25                  | 461                      | -450                        | 11                       |