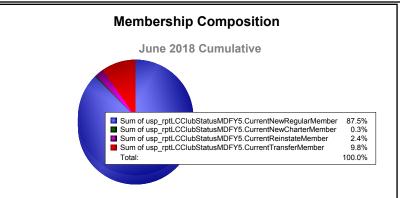

| -570                        | 11                       |
| 2016-2017 | 2            | -3               | -1                     | 367            | 52                 | 1                    | 27                  | 447                      | -414                        | 33                       |
| 2017-2018 | 0            | -2               | -2                     | 329            | 1                  | 9                    | 37                  | 376                      | -516                        | -140                     |
| Average   | 2            | -1               | 1                      | 365            | 67                 | 5                    | 25                  | 461                      | -450                        | 11                       |









MBR0065 Page 1 of 1 12/7/2018 1:23:07PM