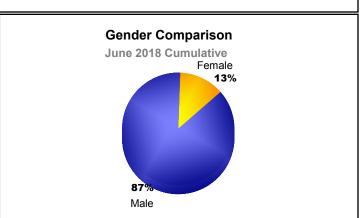

| -570                        | 11                       |
| 2016-2017 | 2            | -3               | -1                     | 367            | 52                 | 1                    | 27                  | 447                      | -414                        | 33                       |
| 2017-2018 | 0            | -2               | -2                     | 329            | 1                  | 9                    | 37                  | 376                      | -516                        | -140                     |
| Average   | 2            | -1               | 1                      | 365            | 67                 | 5                    | 25                  | 461                      | -450                        | 11                       |









MBR0065 Page 1 of 1 12/7/2018 1:23:07PM